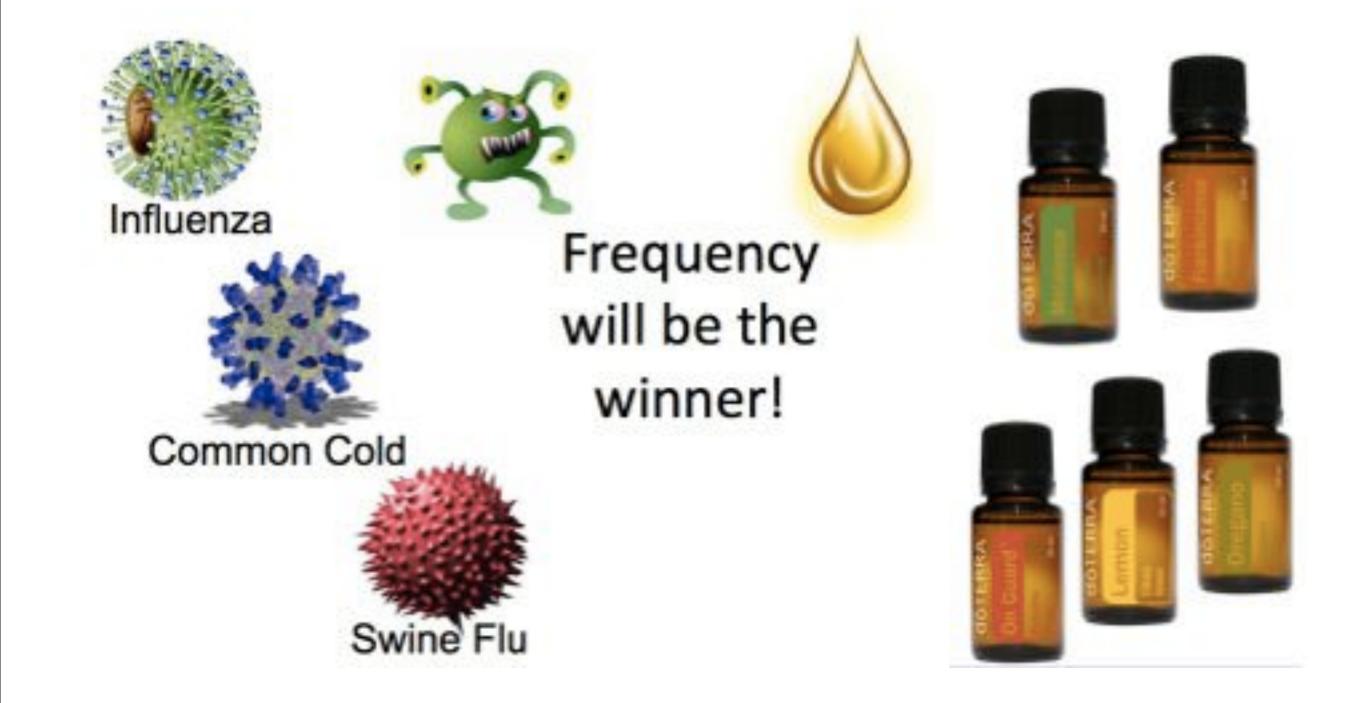

# Essential Oils can kill **Viruses &** Bacteria

\*Antibiotics cannot penetrate cell membrane \*Essential oils CAN penetrate cells to kill viruses and bacteria

### Remember it's simply a war between