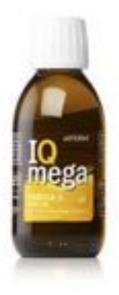

#### IQ Mega

#### IQ MEGA<sup>™</sup>

döTERRA IQ Mega takes the fishy taste out of fish oil, then adds the fresh orange flavor of döTERRA's wild orange CPTG essential oil. This great tasting and easy to swallow omega supplement provides 1,000 mg of concentrated, pure fish oil per serving. IQ Mega contains essential nutrients EPA and DHA to support healthy brain, cardiovascular, immune, and joint function.\* IQ Mega is formulated to be used daily with A2Z Chewable.