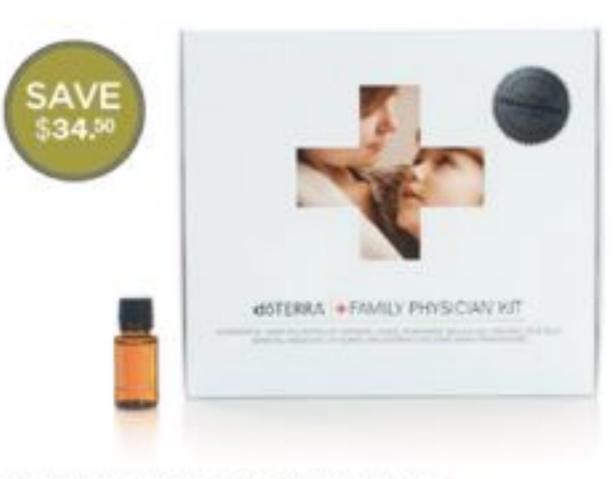

## Replace your medicine cabinet with a doTERRA + Family Physician Kit!

#### FAMILY PHYSICIAN® AND SLIM & SASSY® KIT

- Family Physician Kit: 5 ml bottles of lavender, lemon, peppermint, melaleuca, oregano, frankincense, Deep Blue\*, Breathe, DigestZen\*, and On Guard\*
- Slim & Sassy
- doTERRA IPC Introductory Packet\*
- Enrollment
- 4049 \$150.00 110 PV