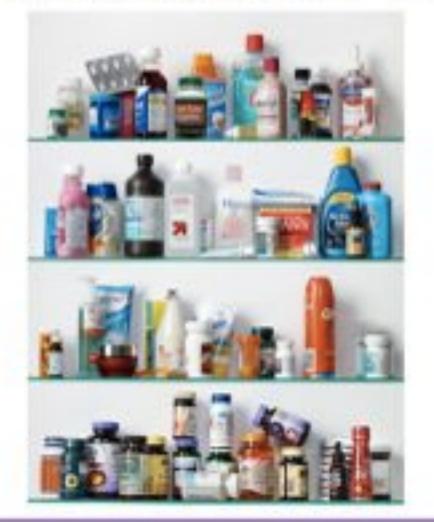

## Replace your medicine cabinet with a doTERRA + Family Physician Kit!

#### This is just the beginning ...

Fill your home medicine cabinet with safe, pure and effective doTERRA CPTG Essential Oils.