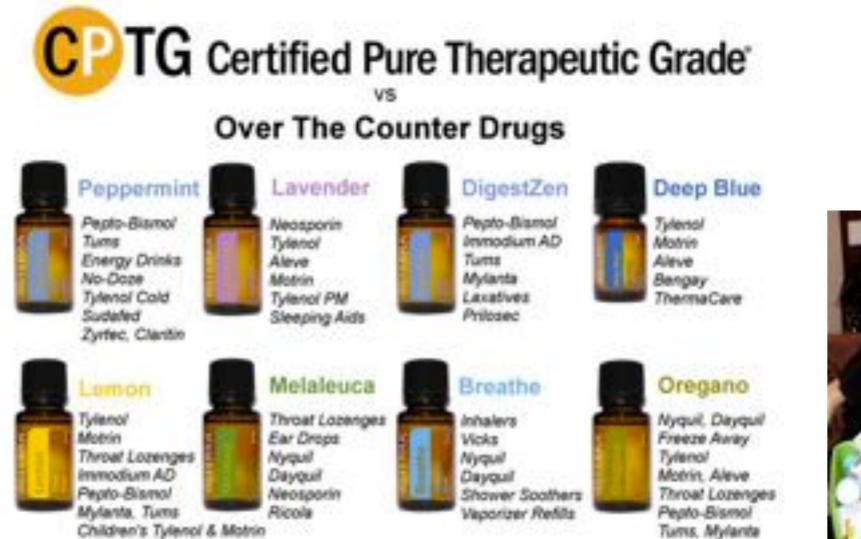

, then adds the fresh orange flavor of döTERRA's wild orange CPTG essential oil. This great tasting and easy to swallow omega supplement provides 1,000 mg of concentrated, pure fish oil per serving. IQ Mega contains essential nutrients EPA and DHA to support healthy brain, cardiovascular, immune, and joint function.\* IQ Mega is formulated to be used daily with A2Z Chewable.

### First Thought Always



### Trust the Oils

# Remember, essential oils are not magic but they do create miracles!



### Trust the Oils

# Remember, essential oils are not magic but they do create miracles!

Aromatically - Topically - Internally

### Before you call the doctor



### Before you buy more OTC Stuff





### Take the lid off



## Replace your medicine cabinet with a doTERRA + Family Physician Kit!





#### This is just the beginning ...

Fill your home medicine cabinet with safe, pure and effective doTERRA CPTG Essential Oils.

# Easy to make travel kits for you family!



## Why it matters? Because you have the power to make the difference!







## Become an Oil Expert!



Facebook Group doTERRAPDX Facebook Group Joyafamily <u>www.joyafamily.com</u> for recorded webinars www.aromaticscience.com www.everythingessential.me

## Take Charge of your HealthToday!



#### WHOLESALE ACCOUNT

\$35 - FREE with enrollment kit SAVE 25% on all purchases

Loyalty Rewards 10-30% back in FREE products Easy Ordering Invest in your health and open your own

## Loyalty Rewards Program



- LRP is an optional program
- Earn FREE product credits
- Receive FREE product on orders placed by the 15<sup>t