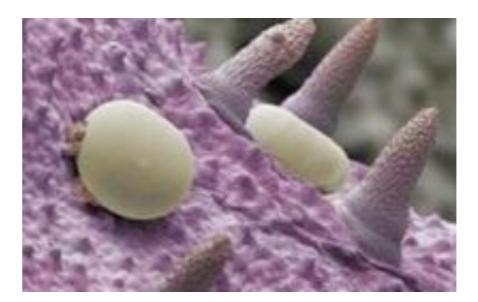

# Essential Oils can kill **Viruses &** Bacteria

\*Antibiotics cannot penetrate cell membrane \*Essential oils CAN penetrate cells to kill viruses and bacteria