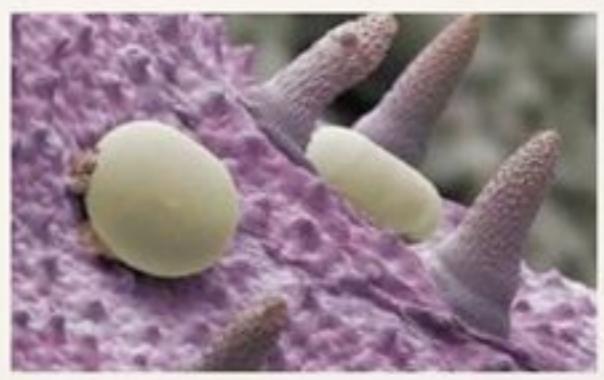

# Essential Oils can kill **Viruses &** Bacteria

\*Antibiotics cannot penetrate cell membrane \*Essential oils CAN penetrate cells to kill viruses and bacteria