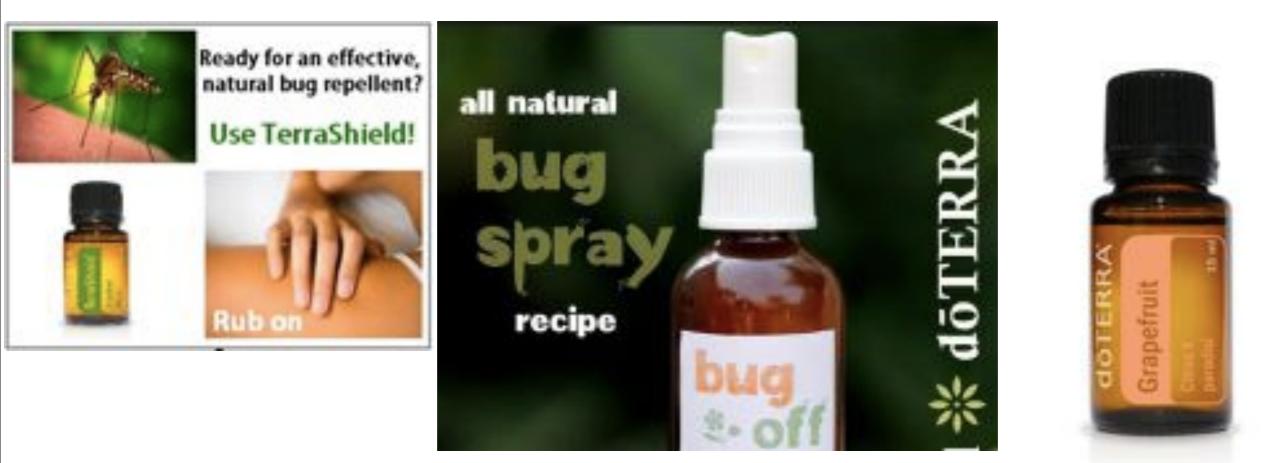

### TerraShield and Grapefruit against mosquitos and head lice! Make your own BUG SPRAY!

Formulated with a proprietary blend of 15 CPTG essential oils

\*coverage lasts up to 6 hours per application!

\*Add 20 drops of Grapefruit for it's compound called nootkatone - which is an effective repellent/insecticide against deer ticks, lone star ticks, mosquitos, bed bugs, and head lice!