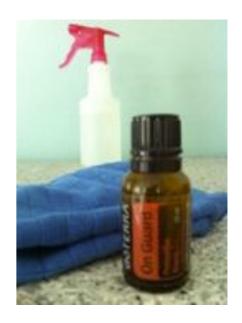

## On Guard Common Uses

\* Mold \*Sore throat \*Swine Flu \*Viruses \*Weak immune system

OnGuard = Natural Defense it reduces viral replication by 90%

Blend of: Wild orange, Clove, Cinnamon, Eucalyptus, Rosemary

### Cleaning with oils **Lemon**, **Purify**, **OnGuard**