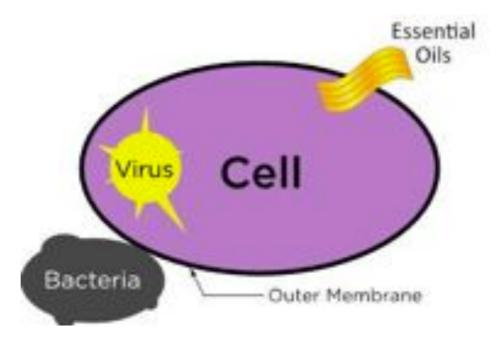

# Essential Oils can kill **Viruses &** Bacteria

\*Antibiotics cannot penetrate cell membrane \*Essential oils CAN penetrate cells to kill viruses and bacteria