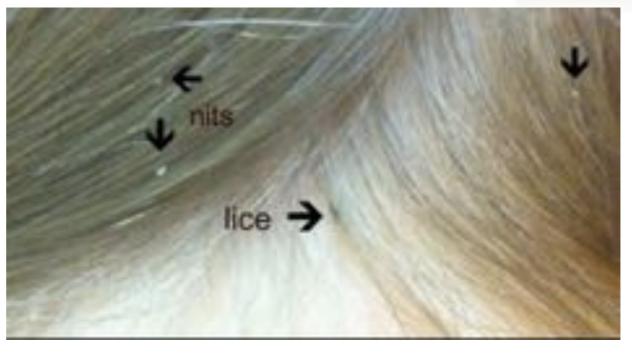

### TerraShield and Grapefruit against mosquitos and head lice! Make your own BUG SPRAY!

Formulated with a proprietary blend of 15 CPTG essential oils

\*coverage lasts up to 6 hours per application!

\*Add 20 drops of Grapefruit for it's compound called nootkatone - which is an effective repellent/insecticide against deer ticks, lone star ticks, mosquitos, bed bugs, and head lice!