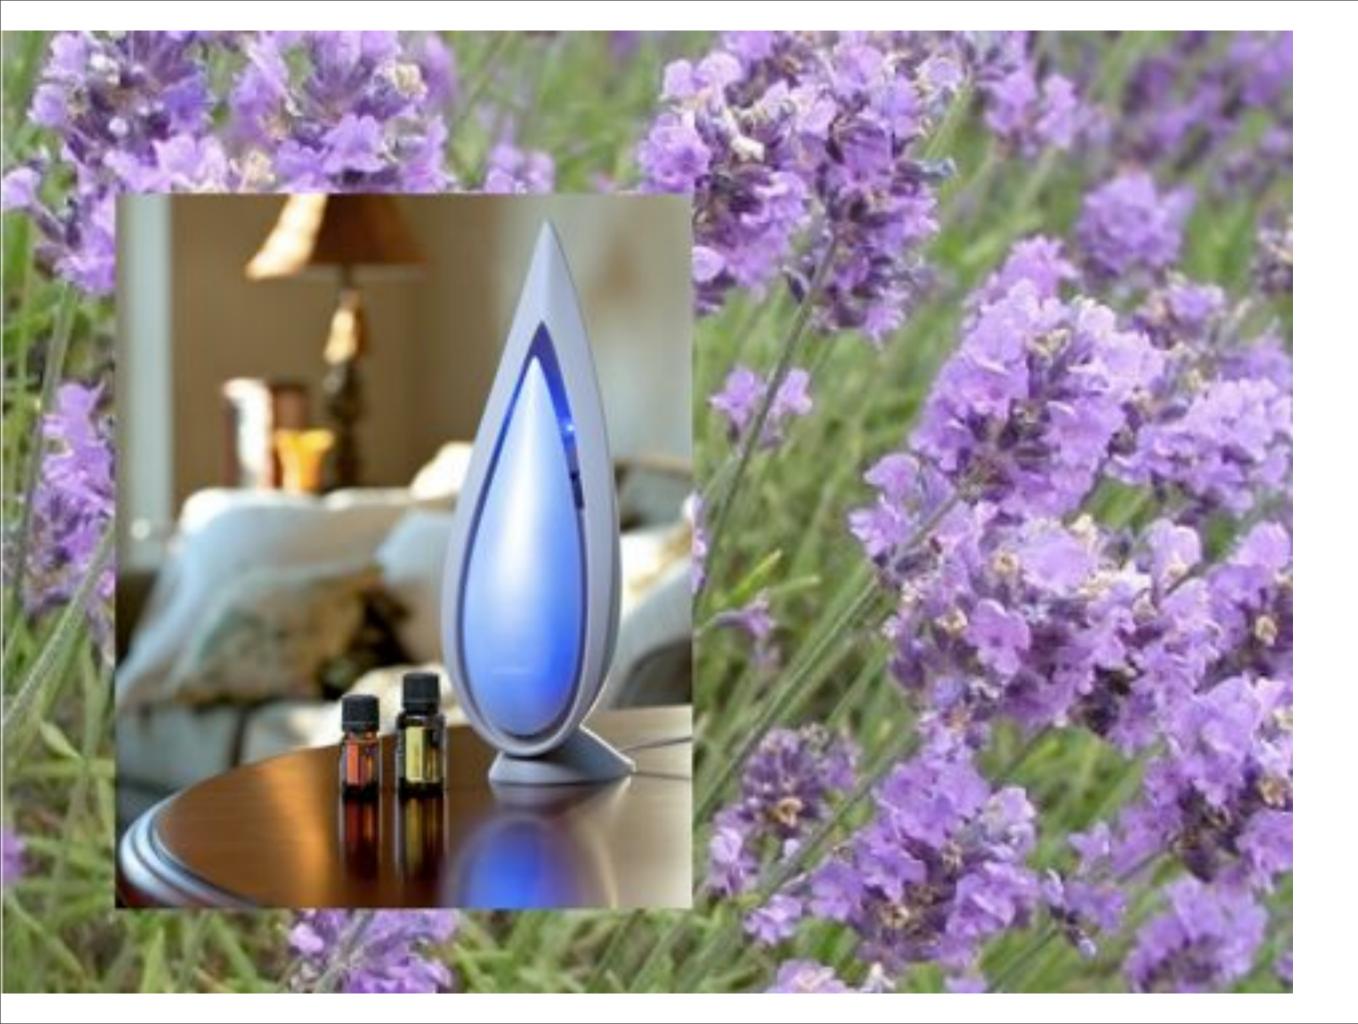

#### Lavender and Balance on feet to encourage good sleep and emotional wellness

Diffuse **OnGuard** and **Breathe** on a regular basis

**Lemon** in your drinking water