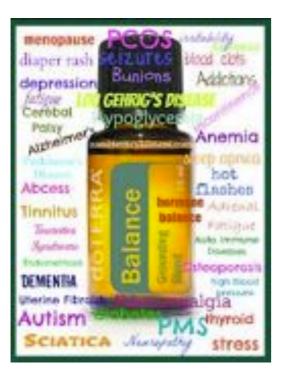

# Balance

#### Balance

**Grounding Blend** 

Everyone experiences moments of disconnectedness or anxiety. The warm, woody aroma of Balance, döTERRA's grounding blend, creates a sense of calm and well-being. We perfectly blend spruce, rosewood, frankincense, and blue tansy to offer an enticing fragrance which promotes tranquility and a sense of balance.

#### doTERRA's Grounding Blend

Common Uses: Anxiety

Back Pain Confusion Depression Fear Hyperactivity Mood Swings Energy Jet Lag Grief/Sorrow

www.modern-wellness.com