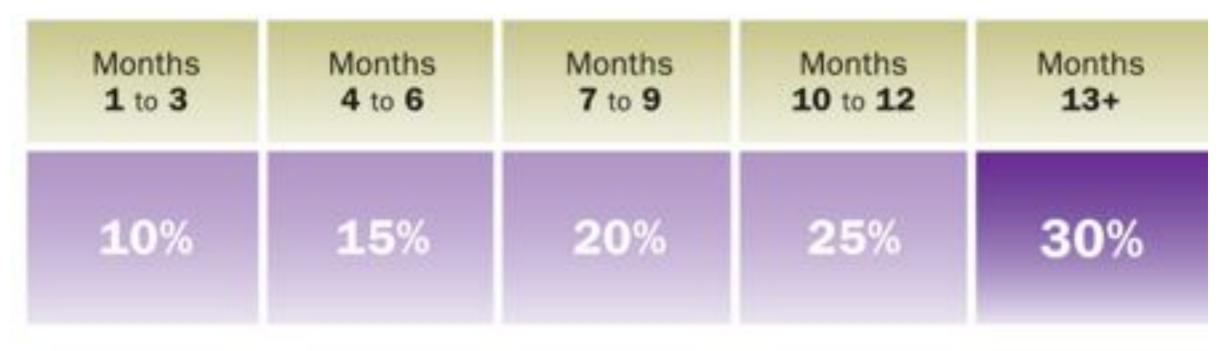

## Loyalty Rewards Program

- LRP is an optional program
- Earn FREE product credits
- Receive FREE product on orders placed by the 15<sup>th</sup> of each month totaling 125 PV or more A DELTA Marriott

SKYMILES @

REWARDS.

- Flexible dates (1<sup>st</sup> 28<sup>th</sup>)
- You pick the products you want
- Qualify for extra bonuses