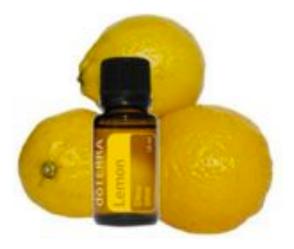

Apply 2 drops Frankincense and peppermint with tablespoon of carrier oil (dilute more for infants) to the child's chest area and bottoms of the feet. 4 - 5x's a day and diffuse lemon until the coughing stops.

#### Lavender and Balance on feet to encourage good sleep and emotional wellness

Diffuse **OnGuard** and **Breathe** on a regular basis

**Lemon** in your drinking water