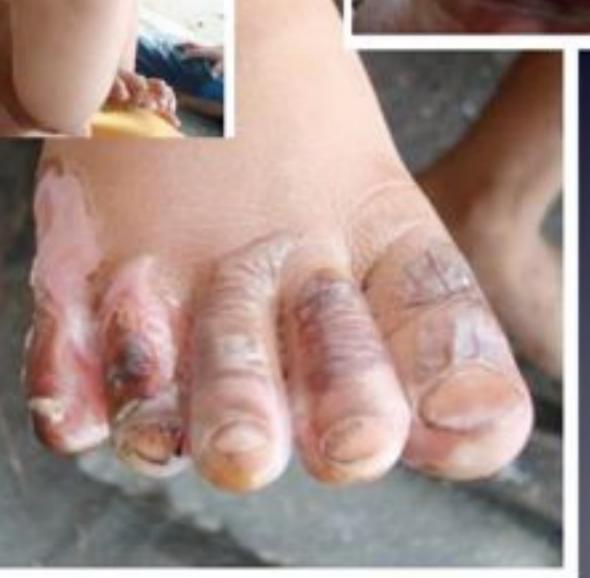

Apply to bottoms of your feet to enter your blood stream

\*For children and babies dilute in fractionated carrier oil

\*Apply to head, feet, ears, chest & back of neck

★Use to treat inflammation, rashes, skin infections, acne, bug bites





# Essential Oil Safety

Very safe and gentle Keep out of eyes, ears, and nose Dilute with vegetable oil, not water Do not drink out of plastic Start slow



all of the cures and remedies we are talking about today is true for doTERRA CPTG essential oils only!

# Mom's Top Five



## Lavender Common Uses



\* Burns \*De \*Calm and relieve Stress \*Ear \*Cuts and Wounds \*Inse

\*Depression \*Earache \*Insomnia

## Melaleuca Common Uses





\*Acne \*Cold and Flu Season \*Ear Infection \*Eczema / Psoriasis \*Immune System support \*Skin disorders









# Fifteen days later with the use of Lavender and Melaleuca



## Breathe Common Uses

\*Allergies \*Asthma \*Bronchitis \*Cold and Flu \*Cough \*RSV



Blend of: Laurel leaf, Peppermint, Eucalyptus, Melaleuca, Lemon, and Ravensara. Cleanses and soothes the airways.

## On Guard Common Uses





\* Mold \*Sore throat \*Swine Flu \*Viruses \*Weak immune system

OnGuard = Natural Defense it reduces viral replication by 90%

Blend of: Wild orange, Clove, Cinnamon, Eucalyptus, Rosemary

### Digestzen Common Uses



Blend of: Peppermint Ginger Fennel Tarragon Caraway Coriander Anise

\*Constipation \*Diarrhea \*Heartburn

\*Indigestion \*Stomachache \*IBS or Acid Reflux About 2% of kids get CROUP each year Croup is usually caused by a virus and antibiotics are not helpful for treating vir