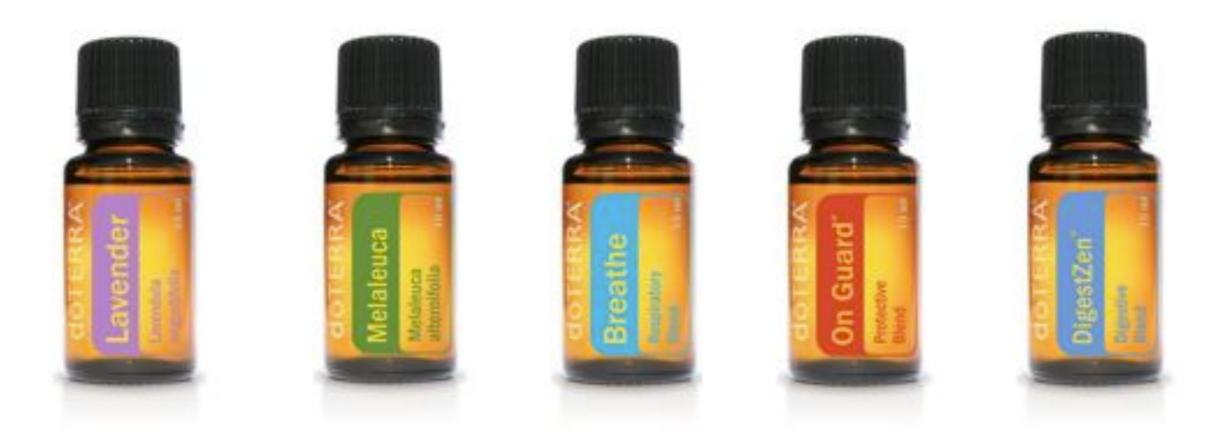

# Mom's Top Five

## Lavender Common Uses

\* Burns \*De \*Calm and relieve Stress \*Ear \*Cuts and Wounds \*Inse

\*Depression \*Earache \*Insomnia

## Melaleuca Common Uses

\*Acne \*Cold and Flu Season \*Ear Infection \*Eczema / Psoriasis \*Immune System support \*Skin disorders

## Breathe Common Uses

\*Allergies \*Asthma \*Bronchitis \*Cold and Flu \*Cough \*RSV

Blend of: Laurel leaf, Peppermint, Eucalyptus, Melaleuca, Lemon, and Ravensara. Cleanses and soothes the airways.

## On Guard Common Uses

\* Mold \*Sore throat \*Swine Flu \*Viruses \*Weak immune system

OnGuard = Natural Defense it reduces viral replication by 90%

Blend of: Wild orange, Clove, Cinnamon, Eucalyptus, Rosemary

### Digestzen Common Uses

Blend of: Peppermint Ginger Fennel Tarragon Caraway Coriander Anise

\*Constipation \*Diarrhea \*Heartburn

\*Indigestion \*Stomachache \*IBS or Acid Reflux About 2% of kids get CROUP each year Croup is usually caused by a virus and antibiotics are not helpful for treating viral croup.